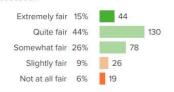

#### **Professional Development**

Q.1: At your school, how fair is the way staff are assessed?

Q.2: At your school, how valuable are the available professional development opportunities?