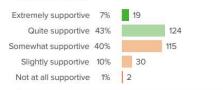

# Q.8: When new initiatives are presented at your school, how supportive are your colleagues?