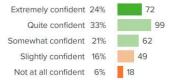

#### Leadership

Q.1: How confident are you that your school leaders have the best interests of the school in mind?

Q.3: How effectively do school leaders communicate important information to you?

Q.2: How confident are you that your district leaders have the best interests of the school in mind?