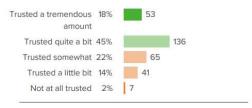

#### Q.2: To what extent are staff trusted to work in the way they think is best?