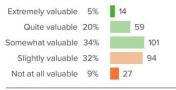

#### **Professional Development**

Q.1: At your school, how fair is the way staff are assessed?

Q.2: At your school, how valuable are the available professional development opportunities?