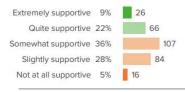

# Q.8: When new initiatives are presented at your school, how supportive are your colleagues?